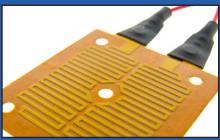

# FLEXIBLE HEATERS

- Polyimide (Kapton®) Heaters
- Silicone Rubber HeatersIntegrated Components
- Wide Array of PSAs Available