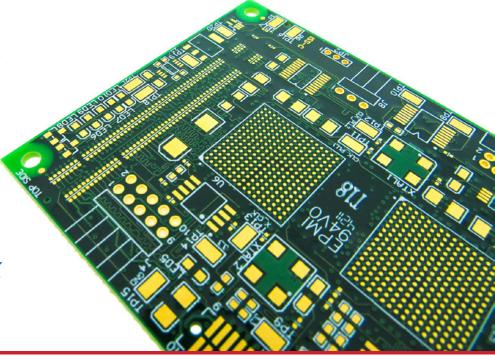

# PRINTED CIRCUIT BOARDS

- · Leader in Quick-Turn PCBs
- Up to 40 Layers
- Fine Lines & Spaces
- Heavy Copper
  HDI & Via in Pad
  Many High-Speed & RF Materials
  Blind & Buried Vias
  Controlled Impedance

# INDUSTRY LEADER IN HIGH-TECH QUICK TURN PCB SOLUTIONS

From a complex multi-layer board to a double sided surface mount design, our goal is to provide you a quality product that meets your requirements and is the most cost effective to manufacture. Our experience in IPC Class III standards, very stringent cleanliness requirements, heavy copper, and production tolerances allow us to provide our customers exactly what they need for their end product.