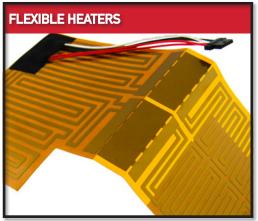

# FLEXIBLE HEATERS

- Polyimide (Kapton®) Heaters
- Silicone Rubber HeatersIntegrated Components
- Wide Array of PSAs Available