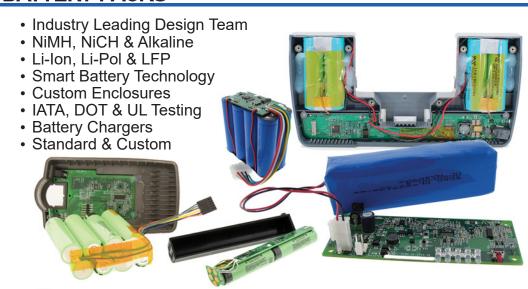

# MANUFACTURING THAT ELIMINATES RISK & IMPROVES RELIABILITY































# **BATTERY PACKS**



# PRINTED CIRCUIT BOARDS

- · Leader in Quick-Turn PCBs
- Up to 40 Layers
- Fine Lines & Spaces
- Heavy Copper
  HDI & Via in Pad
  Many High-Speed & RF Materials
  Blind & Buried Vias
  Controlled Impedance

# FLEXIBLE HEATERS

- Polyimide (Kapton®) Heaters
- Silicone Rubber HeatersIntegrated Components
- Wide Array of PSAs Available















# **FLEX & RIGID-FLEX PCBs**



# **CNC MACHINING**

- 4 & 5-Axis CNC Milling and Turning
- USA and Asia Facilities
- · Machining, Surface Finishing, and Assembly
- Metal and Plastic Materials
- Inventory Management Programs



# **FANS & MOTORS**

- Industry Leader in High Efficiency Low Power Fans
- Fan Pack Assemblies with Ring & Blade (Steel or Plastic)
- EC Axial (Computer) Fans
- EC Refrigeration Motors
- Cross Flow Blowers
- Variable S