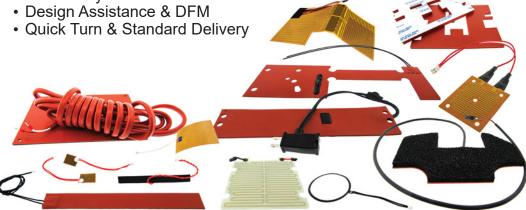

# FLEXIBLE HEATERS

- Polyimide (Kapton®) Heaters
- Silicone Rubber HeatersIntegrated Components
- Wide Array of PSAs Available